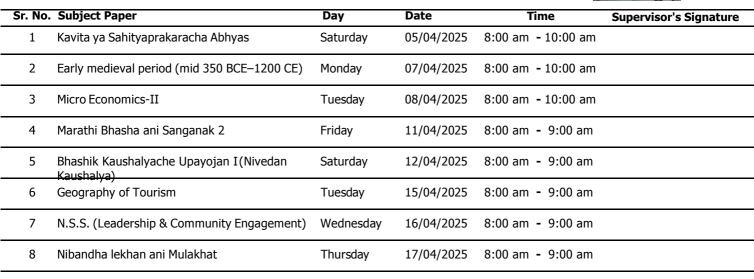

# APRIL - 2025 - SEMESTER - II

Seat No. 2422705 Ern No. MU0341120240072711

Name / TEMKAR SHRUTI NARAYAN POONAM

Course Bachelor of Arts (B. A.) (NEP) - F. Y. B. A.

| Subject Paper                                         | Day                                                                                                                                                                                                                                                                             | Date                                                                                                                                                                                                                                                                                                      | Time                                                                                                                                                                                                                                                                                                                                                                             | Supervisor's Signature                                                                                                                                                                                                                                                                                                                                                                                                             |
|-------------------------------------------------------|---------------------------------------------------------------------------------------------------------------------------------------------------------------------------------------------------------------------------------------------------------------------------------|-----------------------------------------------------------------------------------------------------------------------------------------------------------------------------------------------------------------------------------------------------------------------------------------------------------|----------------------------------------------------------------------------------------------------------------------------------------------------------------------------------------------------------------------------------------------------------------------------------------------------------------------------------------------------------------------------------|------------------------------------------------------------------------------------------------------------------------------------------------------------------------------------------------------------------------------------------------------------------------------------------------------------------------------------------------------------------------------------------------------------------------------------|
| Kavita ya Sahityaprakaracha Abhyas                    | Saturday                                                                                                                                                                                                                                                                        | 05/04/2025                                                                                                                                                                                                                                                                                                | 8:00 am - 10:00 am                                                                                                                                                                                                                                                                                                                                                               |                                                                                                                                                                                                                                                                                                                                                                                                                                    |
| Early medieval period (mid 350 BCE–1200 CE)           | Monday                                                                                                                                                                                                                                                                          | 07/04/2025                                                                                                                                                                                                                                                                                                | 8:00 am - 10:00 am                                                                                                                                                                                                                                                                                                                                                               |                                                                                                                                                                                                                                                                                                                                                                                                                                    |
| Micro Economics-II                                    | Tuesday                                                                                                                                                                                                                                                                         | 08/04/2025                                                                                                                                                                                                                                                                                                | 8:00 am - 10:00 am                                                                                                                                                                                                                                                                                                                                                               |                                                                                                                                                                                                                                                                                                                                                                                                                                    |
| Basic of Statistics in Economics - I                  | Friday                                                                                                                                                                                                                                                                          | 11/04/2025                                                                                                                                                                                                                                                                                                | 8:00 am - 9:00 am                                                                                                                                                                                                                                                                                                                                                                |                                                                                                                                                                                                                                                                                                                                                                                                                                    |
| Bhashik Kaushalyache Upayojan I(Nivedan<br>Kaushalya) | Saturday                                                                                                                                                                                                                                                                        | 12/04/2025                                                                                                                                                                                                                                                                                                | 8:00 am - 9:00 am                                                                                                                                                                                                                                                                                                                                                                |                                                                                                                                                                                                                                                                                                                                                                                                                                    |
| Geography of Tourism                                  | Tuesday                                                                                                                                                                                                                                                                         | 15/04/2025                                                                                                                                                                                                                                                                                                | 8:00 am - 9:00 am                                                                                                                                                                                                                                                                                                                                                                |                                                                                                                                                                                                                                                                                                                                                                                                                                    |
| N.S.S. (Leadership & Community Engagement)            | Wednesday                                                                                                                                                                                                                                                                       | 16/04/2025                                                                                                                                                                                                                                                                                                | 8:00 am - 9:00 am                                                                                                                                                                                                                                                                                                                                                                |                                                                                                                                                                                                                                                                                                                                                                                                                                    |
| Economic Data Visualization with Excel                | Thursday                                                                                                                                                                                                                                                                        | 17/04/2025                                                                                                                                                                                                                                                                                                | 8:00 am - 9:00 am                                                                                                                                                                                                                                                                                                                                                                |                                                                                                                                                                                                                                                                                                                                                                                                                                    |
|                                                       | Kavita ya Sahityaprakaracha Abhyas<br>Early medieval period (mid 350 BCE–1200 CE)<br>Micro Economics-II<br>Basic of Statistics in Economics - I<br>Bhashik Kaushalyache Upayojan I (Nivedan<br>Kaushalya)<br>Geography of Tourism<br>N.S.S. (Leadership & Community Engagement) | Kavita ya Sahityaprakaracha AbhyasSaturdayEarly medieval period (mid 350 BCE–1200 CE)MondayMicro Economics-IITuesdayBasic of Statistics in Economics - IFridayBhashik Kaushalyache Upayojan I(Nivedan<br>Kaushalya)SaturdayGeography of TourismTuesdayN.S.S. (Leadership & Community Engagement)Wednesday | Kavita ya Sahityaprakaracha AbhyasSaturday05/04/2025Early medieval period (mid 350 BCE–1200 CE)Monday07/04/2025Micro Economics-IITuesday08/04/2025Basic of Statistics in Economics - IFriday11/04/2025Bhashik Kaushalyache Upayojan I (Nivedan<br>Kaushalya)Saturday12/04/2025Geography of TourismTuesday15/04/2025N.S.S. (Leadership & Community Engagement)Wednesday16/04/2025 | Kavita ya Sahityaprakaracha AbhyasSaturday05/04/20258:00 am10:00 amEarly medieval period (mid 350 BCE–1200 CE)Monday07/04/20258:00 am10:00 amMicro Economics-IITuesday08/04/20258:00 am10:00 amBasic of Statistics in Economics - IFriday11/04/20258:00 am9:00 amBhashik Kaushalyache Upayojan I (Nivedan<br>Kaushalya)Saturday12/04/20258:00 am9:00 amM.S.S. (Leadership & Community Engagement)Wednesday16/04/20258:00 am9:00 am |