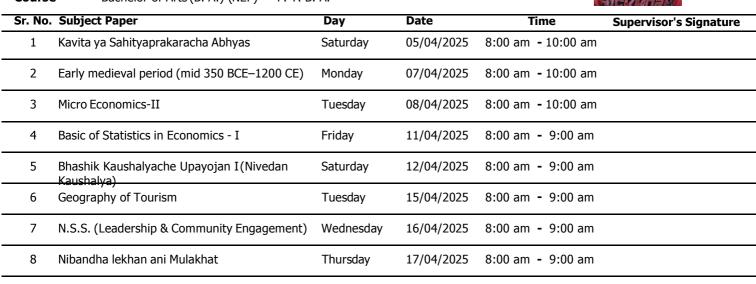

# APRIL - 2025 - SEMESTER - II

Seat No. 2422705 Ern No. MU0341120240072711

Name / TEMKAR SHRUTI NARAYAN POONAM

Course Bachelor of Arts (B. A.) (NEP) - F. Y. B. A.

| Subject Paper                                         | Day                                                                                                                                                                                                                                                                             | Date                                                                                                                                                                                                                                                                                                      | Time                                                                                                                                                                                                                                                                                                                                                                             | Supervisor's Signature                                                                                                                                                                                                                                                                                                                                                                                                             |
|-------------------------------------------------------|---------------------------------------------------------------------------------------------------------------------------------------------------------------------------------------------------------------------------------------------------------------------------------|-----------------------------------------------------------------------------------------------------------------------------------------------------------------------------------------------------------------------------------------------------------------------------------------------------------|----------------------------------------------------------------------------------------------------------------------------------------------------------------------------------------------------------------------------------------------------------------------------------------------------------------------------------------------------------------------------------|------------------------------------------------------------------------------------------------------------------------------------------------------------------------------------------------------------------------------------------------------------------------------------------------------------------------------------------------------------------------------------------------------------------------------------|
| Kavita ya Sahityaprakaracha Abhyas                    | Saturday                                                                                                                                                                                                                                                                        | 05/04/2025                                                                                                                                                                                                                                                                                                | 8:00 am - 10:00 am                                                                                                                                                                                                                                                                                                                                                               |                                                                                                                                                                                                                                                                                                                                                                                                                                    |
| Early medieval period (mid 350 BCE–1200 CE)           | Monday                                                                                                                                                                                                                                                                          | 07/04/2025                                                                                                                                                                                                                                                                                                | 8:00 am - 10:00 am                                                                                                                                                                                                                                                                                                                                                               |                                                                                                                                                                                                                                                                                                                                                                                                                                    |
| Micro Economics-II                                    | Tuesday                                                                                                                                                                                                                                                                         | 08/04/2025                                                                                                                                                                                                                                                                                                | 8:00 am - 10:00 am                                                                                                                                                                                                                                                                                                                                                               |                                                                                                                                                                                                                                                                                                                                                                                                                                    |
| Basic of Statistics in Economics - I                  | Friday                                                                                                                                                                                                                                                                          | 11/04/2025                                                                                                                                                                                                                                                                                                | 8:00 am - 9:00 am                                                                                                                                                                                                                                                                                                                                                                |                                                                                                                                                                                                                                                                                                                                                                                                                                    |
| Bhashik Kaushalyache Upayojan I(Nivedan<br>Kaushalya) | Saturday                                                                                                                                                                                                                                                                        | 12/04/2025                                                                                                                                                                                                                                                                                                | 8:00 am - 9:00 am                                                                                                                                                                                                                                                                                                                                                                |                                                                                                                                                                                                                                                                                                                                                                                                                                    |
| Geography of Tourism                                  | Tuesday                                                                                                                                                                                                                                                                         | 15/04/2025                                                                                                                                                                                                                                                                                                | 8:00 am - 9:00 am                                                                                                                                                                                                                                                                                                                                                                |                                                                                                                                                                                                                                                                                                                                                                                                                                    |
| N.S.S. (Leadership & Community Engagement)            | Wednesday                                                                                                                                                                                                                                                                       | 16/04/2025                                                                                                                                                                                                                                                                                                | 8:00 am - 9:00 am                                                                                                                                                                                                                                                                                                                                                                |                                                                                                                                                                                                                                                                                                                                                                                                                                    |
| Economic Data Visualization with Excel                | Thursday                                                                                                                                                                                                                                                                        | 17/04/2025                                                                                                                                                                                                                                                                                                | 8:00 am - 9:00 am                                                                                                                                                                                                                                                                                                                                                                |                                                                                                                                                                                                                                                                                                                                                                                                                                    |
|                                                       | Kavita ya Sahityaprakaracha Abhyas<br>Early medieval period (mid 350 BCE–1200 CE)<br>Micro Economics-II<br>Basic of Statistics in Economics - I<br>Bhashik Kaushalyache Upayojan I (Nivedan<br>Kaushalya)<br>Geography of Tourism<br>N.S.S. (Leadership & Community Engagement) | Kavita ya Sahityaprakaracha AbhyasSaturdayEarly medieval period (mid 350 BCE–1200 CE)MondayMicro Economics-IITuesdayBasic of Statistics in Economics - IFridayBhashik Kaushalyache Upayojan I(Nivedan<br>Kaushalya)SaturdayGeography of TourismTuesdayN.S.S. (Leadership & Community Engagement)Wednesday | Kavita ya Sahityaprakaracha AbhyasSaturday05/04/2025Early medieval period (mid 350 BCE–1200 CE)Monday07/04/2025Micro Economics-IITuesday08/04/2025Basic of Statistics in Economics - IFriday11/04/2025Bhashik Kaushalyache Upayojan I (Nivedan<br>Kaushalya)Saturday12/04/2025Geography of TourismTuesday15/04/2025N.S.S. (Leadership & Community Engagement)Wednesday16/04/2025 | Kavita ya Sahityaprakaracha AbhyasSaturday05/04/20258:00 am10:00 amEarly medieval period (mid 350 BCE–1200 CE)Monday07/04/20258:00 am10:00 amMicro Economics-IITuesday08/04/20258:00 am10:00 amBasic of Statistics in Economics - IFriday11/04/20258:00 am9:00 amBhashik Kaushalyache Upayojan I (Nivedan<br>Kaushalya)Saturday12/04/20258:00 am9:00 amM.S.S. (Leadership & Community Engagement)Wednesday16/04/20258:00 am9:00 am |