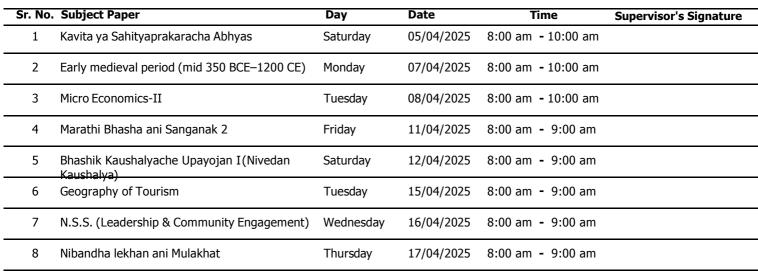

# APRIL - 2025 - SEMESTER - II

Seat No. Ern No. 2422710 MU0341120240073628

Name / JADHAV RUTUJA SARJERAO MADHUMATI

Course Bachelor of Arts (B. A.) (NEP) - F. Y. B. A.

| Subject Paper                                         | Day                                                                                                                                                                                                                                                                             | Date                                                                                                                                                                                                                                                                                                       | Time                                                                                                                                                                                                                                                                                                                                                                            | Supervisor's Signature                                                                                                                                                                                                                                                                                                                                                                                                             |
|-------------------------------------------------------|---------------------------------------------------------------------------------------------------------------------------------------------------------------------------------------------------------------------------------------------------------------------------------|------------------------------------------------------------------------------------------------------------------------------------------------------------------------------------------------------------------------------------------------------------------------------------------------------------|---------------------------------------------------------------------------------------------------------------------------------------------------------------------------------------------------------------------------------------------------------------------------------------------------------------------------------------------------------------------------------|------------------------------------------------------------------------------------------------------------------------------------------------------------------------------------------------------------------------------------------------------------------------------------------------------------------------------------------------------------------------------------------------------------------------------------|
| Kavita ya Sahityaprakaracha Abhyas                    | Saturday                                                                                                                                                                                                                                                                        | 05/04/2025                                                                                                                                                                                                                                                                                                 | 8:00 am - 10:00 am                                                                                                                                                                                                                                                                                                                                                              |                                                                                                                                                                                                                                                                                                                                                                                                                                    |
| Early medieval period (mid 350 BCE–1200 CE)           | Monday                                                                                                                                                                                                                                                                          | 07/04/2025                                                                                                                                                                                                                                                                                                 | 8:00 am - 10:00 am                                                                                                                                                                                                                                                                                                                                                              |                                                                                                                                                                                                                                                                                                                                                                                                                                    |
| Micro Economics-II                                    | Tuesday                                                                                                                                                                                                                                                                         | 08/04/2025                                                                                                                                                                                                                                                                                                 | 8:00 am - 10:00 am                                                                                                                                                                                                                                                                                                                                                              |                                                                                                                                                                                                                                                                                                                                                                                                                                    |
| Basic of Statistics in Economics - I                  | Friday                                                                                                                                                                                                                                                                          | 11/04/2025                                                                                                                                                                                                                                                                                                 | 8:00 am - 9:00 am                                                                                                                                                                                                                                                                                                                                                               |                                                                                                                                                                                                                                                                                                                                                                                                                                    |
| Bhashik Kaushalyache Upayojan I(Nivedan<br>Kaushalya) | Saturday                                                                                                                                                                                                                                                                        | 12/04/2025                                                                                                                                                                                                                                                                                                 | 8:00 am - 9:00 am                                                                                                                                                                                                                                                                                                                                                               |                                                                                                                                                                                                                                                                                                                                                                                                                                    |
| Geography of Tourism                                  | Tuesday                                                                                                                                                                                                                                                                         | 15/04/2025                                                                                                                                                                                                                                                                                                 | 8:00 am - 9:00 am                                                                                                                                                                                                                                                                                                                                                               |                                                                                                                                                                                                                                                                                                                                                                                                                                    |
| N.S.S. (Leadership & Community Engagement)            | Wednesday                                                                                                                                                                                                                                                                       | 16/04/2025                                                                                                                                                                                                                                                                                                 | 8:00 am - 9:00 am                                                                                                                                                                                                                                                                                                                                                               |                                                                                                                                                                                                                                                                                                                                                                                                                                    |
| Caves in Maharashtra                                  | Thursday                                                                                                                                                                                                                                                                        | 17/04/2025                                                                                                                                                                                                                                                                                                 | 8:00 am - 9:00 am                                                                                                                                                                                                                                                                                                                                                               |                                                                                                                                                                                                                                                                                                                                                                                                                                    |
|                                                       | Kavita ya Sahityaprakaracha Abhyas<br>Early medieval period (mid 350 BCE–1200 CE)<br>Micro Economics-II<br>Basic of Statistics in Economics - I<br>Bhashik Kaushalyache Upayojan I (Nivedan<br>Kaushalya)<br>Geography of Tourism<br>N.S.S. (Leadership & Community Engagement) | Kavita ya Sahityaprakaracha AbhyasSaturdayEarly medieval period (mid 350 BCE–1200 CE)MondayMicro Economics-IITuesdayBasic of Statistics in Economics - IFridayBhashik Kaushalyache Upayojan I (Nivedan<br>Kaushalya)SaturdayGeography of TourismTuesdayN.S.S. (Leadership & Community Engagement)Wednesday | Kavita ya Sahityaprakaracha AbhyasSaturday05/04/2025Early medieval period (mid 350 BCE–1200 CE)Monday07/04/2025Micro Economics-IITuesday08/04/2025Basic of Statistics in Economics - IFriday11/04/2025Bhashik Kaushalyache Upayojan I(Nivedan<br>Kaushalya)Saturday12/04/2025Geography of TourismTuesday15/04/2025N.S.S. (Leadership & Community Engagement)Wednesday16/04/2025 | Kavita ya Sahityaprakaracha AbhyasSaturday05/04/20258:00 am10:00 amEarly medieval period (mid 350 BCE–1200 CE)Monday07/04/20258:00 am10:00 amMicro Economics-IITuesday08/04/20258:00 am10:00 amBasic of Statistics in Economics - IFriday11/04/20258:00 am9:00 amBhashik Kaushalyache Upayojan I (Nivedan<br>Kaushalya)Saturday12/04/20258:00 am9:00 amM.S.S. (Leadership & Community Engagement)Wednesday16/04/20258:00 am9:00 am |