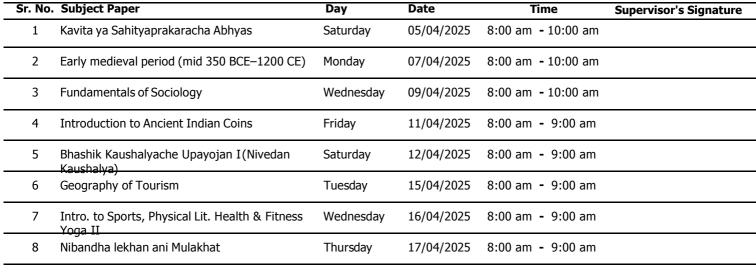

# APRIL - 2025 - SEMESTER - II

Seat No. Ern No. 2422717 MU0341120240073712

Name DEVDE ADVAIT KISHOR SOBHA

Course Bachelor of Arts (B. A.) (NEP) - F. Y. B. A.

| Sr. No. | Subject Paper                                               | Day       | Date       | Time               | Supervisor's Signature |  |
|---------|-------------------------------------------------------------|-----------|------------|--------------------|------------------------|--|
| 1       | Kavita ya Sahityaprakaracha Abhyas                          | Saturday  | 05/04/2025 | 8:00 am - 10:00 am |                        |  |
| 2       | Early medieval period (mid 350 BCE–1200 CE)                 | Monday    | 07/04/2025 | 8:00 am - 10:00 am |                        |  |
| 3       | Micro Economics-II                                          | Tuesday   | 08/04/2025 | 8:00 am - 10:00 am |                        |  |
| 4       | Introduction to Ancient Indian Coins                        | Friday    | 11/04/2025 | 8:00 am - 9:00 am  |                        |  |
| 5       | Bhashik Kaushalyache Upayojan I(Nivedan<br>Kaushalya)       | Saturday  | 12/04/2025 | 8:00 am - 9:00 am  |                        |  |
| 6       | Geography of Tourism                                        | Tuesday   | 15/04/2025 | 8:00 am - 9:00 am  |                        |  |
| 7       | Intro. to Sports, Physical Lit. Health & Fitness<br>Yoga II | Wednesday | 16/04/2025 | 8:00 am - 9:00 am  |                        |  |
| 8       | Economic Data Visualization with Excel                      | Thursday  | 17/04/2025 | 8:00 am - 9:00 am  |                        |  |
|         |                                                             |           |            |                    |                        |  |

**Note:** 1. Admission to the examination hall will be on production of Hall Ticket.

2. Statement of Marks will be issued on the production of Hall Ticket.

3. Candidates should not indulge themselves in malpractices during exam.