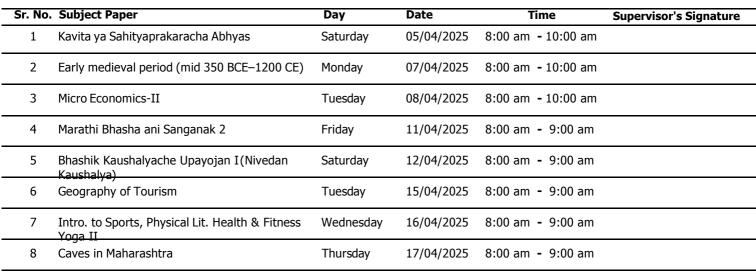

# APRIL - 2025 - SEMESTER - II

Seat No. 2422706 Ern No. MU0341120240073699

Name / MORE SALONI MAHADEV VAISHALI

Course Bachelor of Arts (B. A.) (NEP) - F. Y. B. A.

| Sr. No. | Subject Paper                                         | Day       | Date       | Time               | Supervisor's Signature |  |
|---------|-------------------------------------------------------|-----------|------------|--------------------|------------------------|--|
| 1       | Kavita ya Sahityaprakaracha Abhyas                    | Saturday  | 05/04/2025 | 8:00 am - 10:00 am |                        |  |
| 2       | Early medieval period (mid 350 BCE–1200 CE)           | Monday    | 07/04/2025 | 8:00 am - 10:00 am |                        |  |
| 3       | Micro Economics-II                                    | Tuesday   | 08/04/2025 | 8:00 am - 10:00 am |                        |  |
| 4       | Basic of Statistics in Economics - I                  | Friday    | 11/04/2025 | 8:00 am - 9:00 am  |                        |  |
| 5       | Bhashik Kaushalyache Upayojan I(Nivedan<br>Kaushalya) | Saturday  | 12/04/2025 | 8:00 am - 9:00 am  |                        |  |
| 6       | Geography of Tourism                                  | Tuesday   | 15/04/2025 | 8:00 am - 9:00 am  |                        |  |
| 7       | Foundation & Expiration of Performing Fine Arts       | Wednesday | 16/04/2025 | 8:00 am - 9:00 am  |                        |  |
| 8       | Caves in Maharashtra                                  | Thursday  | 17/04/2025 | 8:00 am - 9:00 am  |                        |  |
|         |                                                       |           |            |                    |                        |  |