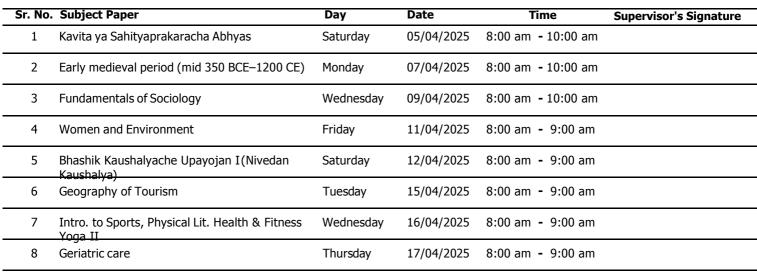

## APRIL - 2025 - SEMESTER - II

Seat No. Ern No. 2422702 MU0341120240073823

Name GAIKWAD ROHIT SANJAY MANGAL

Course Bachelor of Arts (B. A.) (NEP) - F. Y. B. A.

| Sr. No. | Subject Paper                                               | Day       | Date       | Time               | Supervisor's Signature |
|---------|-------------------------------------------------------------|-----------|------------|--------------------|------------------------|
| 1       | Kavita ya Sahityaprakaracha Abhyas                          | Saturday  | 05/04/2025 | 8:00 am - 10:00 am |                        |
| 2       | Early medieval period (mid 350 BCE–1200 CE)                 | Monday    | 07/04/2025 | 8:00 am - 10:00 am |                        |
| 3       | Micro Economics-II                                          | Tuesday   | 08/04/2025 | 8:00 am - 10:00 am |                        |
| 4       | Basic of Statistics in Economics - I                        | Friday    | 11/04/2025 | 8:00 am - 9:00 am  |                        |
| 5       | Bhashik Kaushalyache Upayojan I(Nivedan<br>Kaushalya)       | Saturday  | 12/04/2025 | 8:00 am - 9:00 am  |                        |
| 6       | Geography of Tourism                                        | Tuesday   | 15/04/2025 | 8:00 am - 9:00 am  |                        |
| 7       | Intro. to Sports, Physical Lit. Health & Fitness<br>Yoga II | Wednesday | 16/04/2025 | 8:00 am - 9:00 am  |                        |
| 8       | Economic Data Visualization with Excel                      | Thursday  | 17/04/2025 | 8:00 am - 9:00 am  |                        |