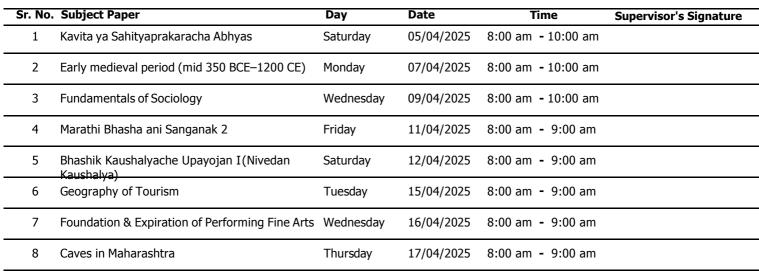

# APRIL - 2025 - SEMESTER - II

**Seat No.** 2422720 **Ern No.** MU0341120240072716

Name LOGADE AATISH SUNIL SEEMA

Course Bachelor of Arts (B. A.) (NEP) - F. Y. B. A.

| Sr. No. | Subject Paper                                         | Day       | Date       | Time               | Supervisor's Signature |
|---------|-------------------------------------------------------|-----------|------------|--------------------|------------------------|
| 1       | Kavita ya Sahityaprakaracha Abhyas                    | Saturday  | 05/04/2025 | 8:00 am - 10:00 am |                        |
| 2       | Early medieval period (mid 350 BCE–1200 CE)           | Monday    | 07/04/2025 | 8:00 am - 10:00 am |                        |
| 3       | Micro Economics-II                                    | Tuesday   | 08/04/2025 | 8:00 am - 10:00 am |                        |
| 4       | Introduction to Ancient Indian Coins                  | Friday    | 11/04/2025 | 8:00 am - 9:00 am  |                        |
| 5       | Bhashik Kaushalyache Upayojan I(Nivedan<br>Kaushalya) | Saturday  | 12/04/2025 | 8:00 am - 9:00 am  |                        |
| 6       | Geography of Tourism                                  | Tuesday   | 15/04/2025 | 8:00 am - 9:00 am  |                        |
| 7       | Foundation & Expiration of Performing Fine Arts       | Wednesday | 16/04/2025 | 8:00 am - 9:00 am  |                        |
| 8       | Caves in Maharashtra                                  | Thursday  | 17/04/2025 | 8:00 am - 9:00 am  |                        |
|         |                                                       |           |            |                    |                        |

**Note:** 1. Admission to the examination hall will be on production of Hall Ticket.

2. Statement of Marks will be issued on the production of Hall Ticket.

3. Candidates should not indulge themselves in malpractices during exam.