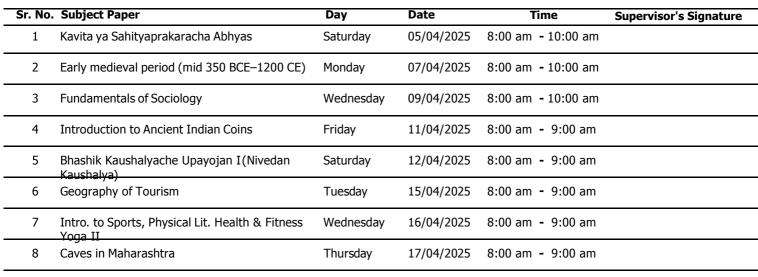

# APRIL - 2025 - SEMESTER - II

Seat No. Ern No. 2422717 MU0341120240073712

Name DEVDE ADVAIT KISHOR SOBHA

Course Bachelor of Arts (B. A.) (NEP) - F. Y. B. A.

| Sr. No. | Subject Paper                                               | Day       | Date       | Time               | Supervisor's Signature |  |
|---------|-------------------------------------------------------------|-----------|------------|--------------------|------------------------|--|
| 1       | Kavita ya Sahityaprakaracha Abhyas                          | Saturday  | 05/04/2025 | 8:00 am - 10:00 am |                        |  |
| 2       | Early medieval period (mid 350 BCE–1200 CE)                 | Monday    | 07/04/2025 | 8:00 am - 10:00 am |                        |  |
| 3       | Micro Economics-II                                          | Tuesday   | 08/04/2025 | 8:00 am - 10:00 am |                        |  |
| 4       | Introduction to Ancient Indian Coins                        | Friday    | 11/04/2025 | 8:00 am - 9:00 am  |                        |  |
| 5       | Bhashik Kaushalyache Upayojan I(Nivedan<br>Kaushalya)       | Saturday  | 12/04/2025 | 8:00 am - 9:00 am  |                        |  |
| 6       | Geography of Tourism                                        | Tuesday   | 15/04/2025 | 8:00 am - 9:00 am  |                        |  |
| 7       | Intro. to Sports, Physical Lit. Health & Fitness<br>Yoga II | Wednesday | 16/04/2025 | 8:00 am - 9:00 am  |                        |  |
| 8       | Economic Data Visualization with Excel                      | Thursday  | 17/04/2025 | 8:00 am - 9:00 am  |                        |  |
|         |                                                             |           |            |                    |                        |  |

**Note:** 1. Admission to the examination hall will be on production of Hall Ticket.

2. Statement of Marks will be issued on the production of Hall Ticket.

3. Candidates should not indulge themselves in malpractices during exam.