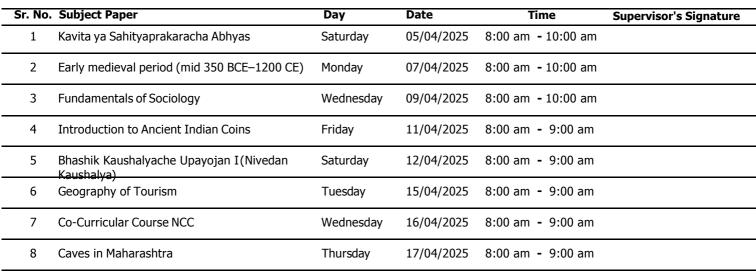

# APRIL - 2025 - SEMESTER - II

Seat No. Ern No. 2422719 MU0341120240073776

Name DHUVE MANOJ RAJENDRA SUSHMA

Course Bachelor of Arts (B. A.) (NEP) - F. Y. B. A

| Course Bachelor of Arts (B. A.) (NEP) - F. Y. B. A. |                                                       |           |            |                    |                        |
|-----------------------------------------------------|-------------------------------------------------------|-----------|------------|--------------------|------------------------|
| Sr. No.                                             | Subject Paper                                         | Day       | Date       | Time               | Supervisor's Signature |
| 1                                                   | Kavita ya Sahityaprakaracha Abhyas                    | Saturday  | 05/04/2025 | 8:00 am - 10:00 am |                        |
| 2                                                   | Early medieval period (mid 350 BCE-1200 CE)           | Monday    | 07/04/2025 | 8:00 am - 10:00 am |                        |
| 3                                                   | Micro Economics-II                                    | Tuesday   | 08/04/2025 | 8:00 am - 10:00 am |                        |
| 4                                                   | Introduction to Ancient Indian Coins                  | Friday    | 11/04/2025 | 8:00 am - 9:00 am  |                        |
| 5                                                   | Bhashik Kaushalyache Upayojan I(Nivedan<br>Kaushalya) | Saturday  | 12/04/2025 | 8:00 am - 9:00 am  |                        |
| 6                                                   | Geography of Tourism                                  | Tuesday   | 15/04/2025 | 8:00 am - 9:00 am  |                        |
| 7                                                   | N.S.S. (Leadership & Community Engagement)            | Wednesday | 16/04/2025 | 8:00 am - 9:00 am  |                        |
| 8                                                   | Economic Data Visualization with Excel                | Thursday  | 17/04/2025 | 8:00 am - 9:00 am  |                        |
|                                                     |                                                       |           |            |                    |                        |

**Note:** 1. Admission to the examination hall will be on production of Hall Ticket.

2. Statement of Marks will be issued on the production of Hall Ticket.

3. Candidates should not indulge themselves in malpractices during exam.