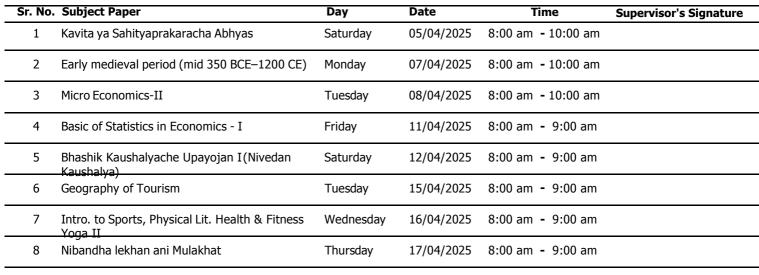

## APRIL - 2025 - SEMESTER - II

Seat No. Ern No. 2422702 MU0341120240073823

Name GAIKWAD ROHIT SANJAY MANGAL

Course Bachelor of Arts (B. A.) (NEP) - F. Y. B. A.

| Sr. No. | Subject Paper                                               | Day       | Date       | Time               | Supervisor's Signature |
|---------|-------------------------------------------------------------|-----------|------------|--------------------|------------------------|
| 1       | Kavita ya Sahityaprakaracha Abhyas                          | Saturday  | 05/04/2025 | 8:00 am - 10:00 am |                        |
| 2       | Early medieval period (mid 350 BCE–1200 CE)                 | Monday    | 07/04/2025 | 8:00 am - 10:00 am |                        |
| 3       | Micro Economics-II                                          | Tuesday   | 08/04/2025 | 8:00 am - 10:00 am |                        |
| 4       | Basic of Statistics in Economics - I                        | Friday    | 11/04/2025 | 8:00 am - 9:00 am  |                        |
| 5       | Bhashik Kaushalyache Upayojan I(Nivedan<br>Kaushalya)       | Saturday  | 12/04/2025 | 8:00 am - 9:00 am  |                        |
| 6       | Geography of Tourism                                        | Tuesday   | 15/04/2025 | 8:00 am - 9:00 am  |                        |
| 7       | Intro. to Sports, Physical Lit. Health & Fitness<br>Yoga II | Wednesday | 16/04/2025 | 8:00 am - 9:00 am  |                        |
| 8       | Economic Data Visualization with Excel                      | Thursday  | 17/04/2025 | 8:00 am - 9:00 am  |                        |