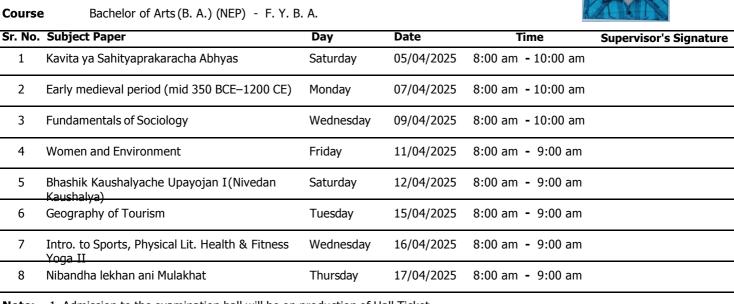

# APRIL - 2025 - SEMESTER - II

Seat No. Ern No. 2422712 MU0341120240073805

Name / DHURI GANGA VISHRAM VISHRANTI

Course Bachelor of Arts (B. A.) (NEP) - F. Y. B. A.

| Sr. No. | Subject Paper                                               | Day       | Date       | Time               | Supervisor's Signature |
|---------|-------------------------------------------------------------|-----------|------------|--------------------|------------------------|
| 1       | Kavita ya Sahityaprakaracha Abhyas                          | Saturday  | 05/04/2025 | 8:00 am - 10:00 am |                        |
| 2       | Early medieval period (mid 350 BCE–1200 CE)                 | Monday    | 07/04/2025 | 8:00 am - 10:00 am |                        |
| 3       | Micro Economics-II                                          | Tuesday   | 08/04/2025 | 8:00 am - 10:00 am |                        |
| 4       | Basic of Statistics in Economics - I                        | Friday    | 11/04/2025 | 8:00 am - 9:00 am  |                        |
| 5       | Bhashik Kaushalyache Upayojan I(Nivedan<br>Kaushalya)       | Saturday  | 12/04/2025 | 8:00 am - 9:00 am  |                        |
| 6       | Geography of Tourism                                        | Tuesday   | 15/04/2025 | 8:00 am - 9:00 am  |                        |
| 7       | Intro. to Sports, Physical Lit. Health & Fitness<br>Yoga II | Wednesday | 16/04/2025 | 8:00 am - 9:00 am  |                        |
| 8       | Nibandha lekhan ani Mulakhat                                | Thursday  | 17/04/2025 | 8:00 am - 9:00 am  |                        |

**Note:** 1. Admission to the examination hall will be on production of Hall Ticket.

2. Statement of Marks will be issued on the production of Hall Ticket.

3. Candidates should not indulge themselves in malpractices during exam.